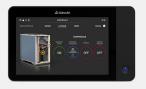

## MONITORING THE SYSTEM HAS NEVER BEEN EASIER

Our Variable Capacity Commercial range includes access to dashboards for easier and quicker servicing.

## COMMISSIONING MADE EASY WITH ACTRONLINK

Offering quick configuration & commissioning through a smart device.

NEW VARIABLE CAPACITY COMMERCIAL **PRODUCTS** 

Split Ducted Capacities: 72.0kW, 85.0kW, 96.0kW