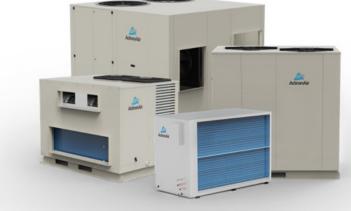

## VARIABLE CAPACITY COMMERCIAL

Our wide range of smart, reliable and energy efficient packaged and commercial split air conditioners provides the right choice for every application.

## COMMISSIONING MADE EASY WITH ACTRONLINK

Offering quick configuration & commissioning through a smart device.

NEW VARIABLE CAPACITY COMMERCIAL **PRODUCTS** 

Split Ducted Capacities: 72.0kW, 85.0kW, 96.0kW

Package Unit Capacities 15.0kW, 17.0kW, 72.0kW, 85.0kW, 96.0kW

\*Approximate capacities

When the temperature outside soars or plummets. TruMax functionality allows the system to continue performing at higher capacities, meaning it can be counted on to provide powerful cooling or heating when it's needed the most.