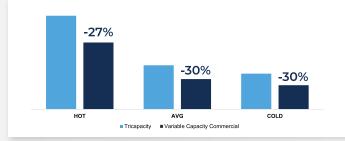

ActronAir Units Heating: down to -15 degrees Cooling: up to 55 degrees

The versatile operating range of the VCC products works to reduce limitations on installation locations.

In Australia, Air Conditioning equipment typically spends more time operating at part load conditions than it does at peak heating or cooling loads.

NEW Variable capacity commercial products can achieve significant energy efficient gains during part load performance.

Variable Capacity Commercial products provides flexible and advanced controls functionality, with a range of proprietary control options whilst also offering comprehensive 3rd party control connectivity and BMS compatibility.