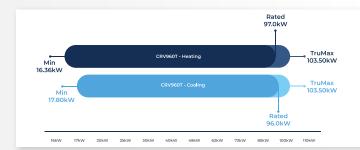

Package Unit Capacities 15.0kW, 17.0kW, 72.0kW, 85.0kW, 96.0kW

\*Approximate capacities

When the temperature outside soars or plummets. TruMax functionality allows the system to continue performing at higher capacities, meaning it can be counted on to provide powerful cooling or heating when it's needed the most.

ActronAir Units Heating: down to -15 degrees Cooling: up to 55 degrees

The versatile operating range of the VCC products works to reduce limitations on installation locations.

In Australia, Air Conditioning equipment typically spends more time operating at part load conditions than it does at peak heating or cooling loads.

NEW Variable capacity commercial products can achieve significant energy efficient gains during part load performance.

Variable Capacity Commercial products provides flexible and advanced controls functionality, with a range of proprietary control options whilst also offering comprehensive 3rd party control connectivity and BMS compatibility.