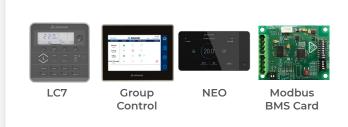

NEW Variable capacity commercial products can achieve significant energy efficient gains during part load performance.

Variable Capacity Commercial products provides flexible and advanced controls functionality, with a range of proprietary control options whilst also offering comprehensive 3rd party control connectivity and BMS compatibility.