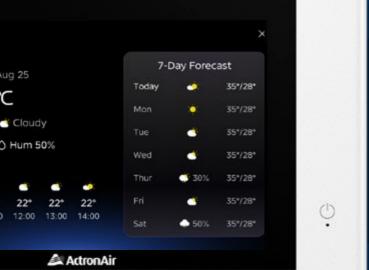

# Stay Ahead with 7-Day Forecasts

The NEXUS TOUCH Controller keeps you informed with a built-in 7-day weather forecast. Plan your home's comfort in advance, adjusting settings based on the upcoming weather—so you're always prepared for whatever comes your way.