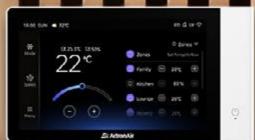

# **NEXUS TOUCH Controller**

The NEXUS TOUCH Controller comes with a **7-inch** high-resolution touchscreen, providing an intuitive and visually appealing user experience. For larger or dual-story homes, you can connect up to two NEXUS TOUCH Controllers to a single UltraSlim Ducted System, ensuring seamless control and convenience throughout your home.

# **Personalised Zoning**

With the NEXUS Touch Controller's zoning capabilities, you can easily control up to 16 zones throughout your home. Plus, you can personalise each zone by giving it a custom name that fits your lifestyle, making it even simpler to manage your comfort.

# **Control Zones your Way**

With individual or group zone control, the NEXUS TOUCH Controller lets you adjust the temperature for a single room or multiple zones at once. Enjoy personalised comfort wherever you need it, all with just a few taps.