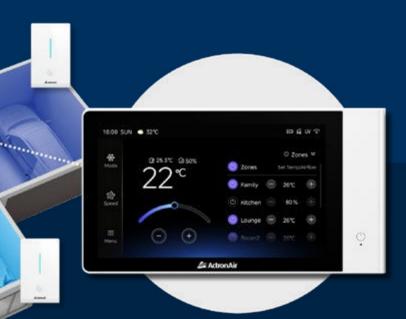

# **NEXUS TOUCH Controller**

The NEXUS TOUCH Controller comes with a **7-inch** high-resolution touchscreen, providing an intuitive and visually appealing user experience. For larger or dual-story homes, you can connect up to two NEXUS TOUCH Controllers to a single UltraSlim Ducted System, ensuring seamless control and convenience throughout your home.

# **Personalised Zoning**

With the NEXUS Touch Controller's zoning capabilities, you can easily control up to 16 zones throughout your home. Plus, you can personalise each zone by giving it a custom name that fits your lifestyle, making it even simpler to manage your comfort.

# **Control Zones your Way**

With individual or group zone control, the NEXUS TOUCH Controller lets you adjust the temperature for a single room or multiple zones at once. Enjoy personalised comfort wherever you need it, all with just a few taps.