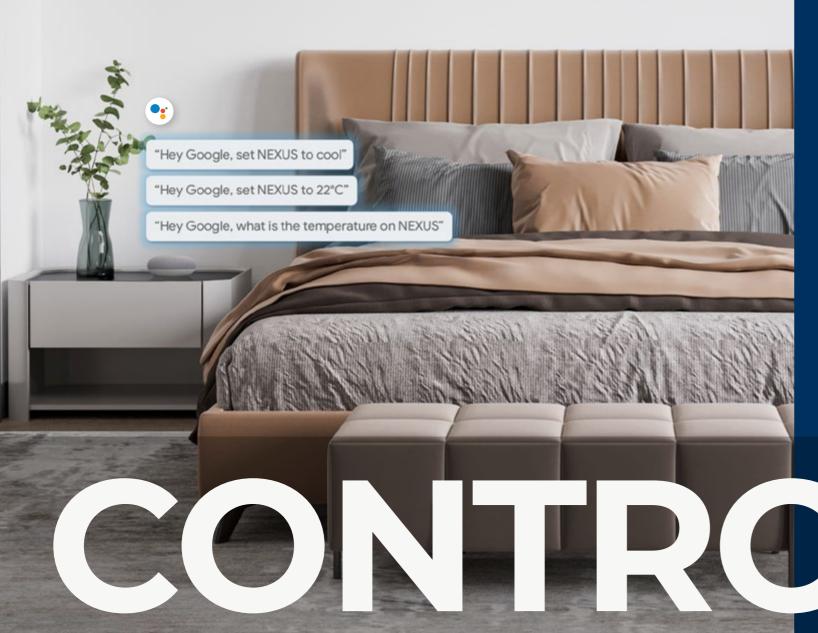

# Home Connectivity

Home connectivity with Google Home and Amazon Alexa is making your life simpler and more convenient, so you can now control your air conditioner with the simple sound of your voice.

"Hey Google, set NEXUS to cool"
"Hey Google, set NEXUS to 22°C"
"Hey Google, what is the temperature on NEXUS"