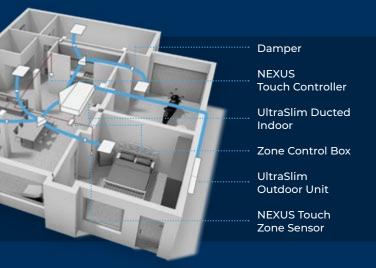

# UltraSlim Ducted Indoor Unit

The NEXUS TOUCH Controller is compatible with ActronAir's UltraSlim Ducted indoor units, making it suitable for a variety of ducted layouts and applications. The UltraSlim Ducted units range from 7kW to 17kW and are designed to handle an ESP range of **50 to 200Pa**, ensuring flexible performance across different home setups.

# **UltraSlim Outdoor Unit**

The UltraSlim outdoor unit is built to handle Australia's extreme weather, operating smoothly in temperatures from **-25°C to 50°C**. Despite its compact size, it's packed with energy-saving features like DC fan motors and DC rotary compressors, making it more efficient than ever while keeping your home comfortable, no matter the weather.

# **NEXUS ZONE Sensor**

Ensure precise temperature control in every room by pairing NEXUS Zone Sensors with the NEXUS TOUCH Controller. With the ability to connect up to **16 sensors**, one for each zone, you can monitor and adjust the temperature throughout your entire home.

## **NEXUS Zone Control Box**

The NEXUS Zone Control Box, connected to the NEXUS TOUCH Controller, allows you to monitor and control the UltraSlim Ducted system and ActronAir dampers with ease. It can manage up to **16 damper** motors simultaneously, providing precise control over your home's climate across multiple zones.

# ActronAir Damper

The NEXUS TOUCH system takes control of the airflow in each duct connected to your air conditioning. ActronAir dampers open when cooling or heating is needed and close when it's not, making sure your system runs efficiently. You can also adjust the airflow to your liking with four settings—Low, Medium, High, or Turbo to achieve the perfect comfort. Simplifying comfort, One Touch at a time