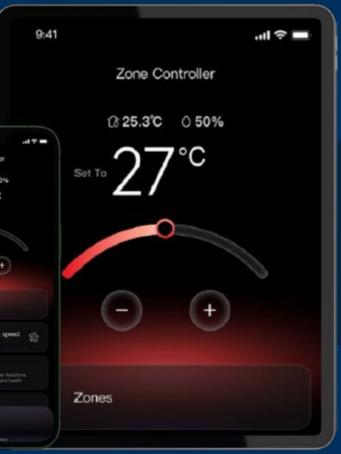

# **Comfort Control**

NEXUS TOUCH lets you fine-tune your comfort with precise temperature control, allowing you to set the perfect temperature in 1°C increments. It's all about adjusting your home's climate to what feels just right for you.

# **Personalised Zoning**

With the NEXUS Touch Controller's zoning capabilities, you can easily control up to 16 zones throughout your home. Plus, you can personalise each zone by giving it a custom name that fits your lifestyle, making it even simpler to manage your comfort.

# **Control Zones your Way**

With individual or group zone control, the NEXUS TOUCH Controller lets you adjust the temperature for a single room or multiple zones at once. Enjoy personalised comfort wherever you need it, all with just a few taps.