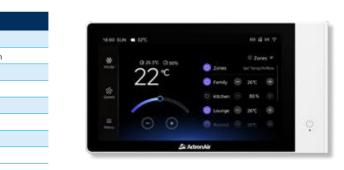

# **NEXUS TOUCH Controller**

The NEXUS TOUCH Controller comes with a **7-inch** high-resolution touchscreen, providing an intuitive and visually appealing user experience. For larger or dual-story homes, you can connect up to two NEXUS TOUCH Controllers to a single UltraSlim Ducted System, ensuring seamless control and convenience throughout your home.

## Easy-to-Use Interface **Over-The-Air Updates** The NEXUS TOUCH features a simple, user-friendly Enjoy peace of mind knowing your controller is interface that makes adjusting your home's comfort always up to date. With secure and effortless Wi-Fi quick and effortless. No complicated menus-just updates, your system automatically stays current straightforward control at your fingertips. with the latest software, so you don't have to lift a finger. 16:00 SUN 😁 32°C ECO & UN O \* ₲ 25.3℃ ₲ 50% ⑦ Zones ≈ Mode O Zones Set Temp/Airflow 26°C ŝ **Dual Control** Speed (1) Kitchen 80% Lounge (1) you need it. Menu Actron Air

# **Personalised Zoning**

With the NEXUS Touch Controller's zoning capabilities, you can easily control up to 16 zones throughout your home. Plus, you can personalise each zone by giving it a custom name that fits your lifestyle, making it even simpler to manage your comfort.

# **Control Zones your Way**

With individual or group zone control, the NEXUS TOUCH Controller lets you adjust the temperature for a single room or multiple zones at once. Enjoy personalised comfort wherever you need it, all with just a few taps.