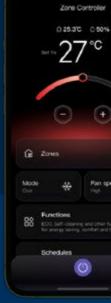

# Control your Space, Maximise Savings

With the NEXUS TOUCH controller and NEXUS Zone Control Box, you can easily manage and monitor up to **16 zones** in your home. Each Zone Control Box supports **8 zones**, and with two boxes, you can reach the full 16-zone configuration. More zones mean greater control—and the potential for more energy savings by only heating or cooling the areas you need.

# Better Temperature Control, Room by Room

Enjoy more precise comfort with NEXUS Zone Sensors paired to the NEXUS TOUCH Controller. You can connect up to **16 sensors,** giving you accurate temperature control in each room, so every zone feels just right.